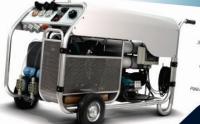

All this equipment is integrated in a compact robust and easy to handle frame, but the entrely in stainless steel for an aglie and intuitive installation, even in rough terrain and adverse

IMAOE700 ÓSMOSIS PORTATIL 0,7m³/h

### DATOS TÉCNICOS

Cajón extraíble conmangas recambics y accessoros Can control de conductividad y presión Desbaste de sólidos 3 Unidades de fitración de 6, 25 y 60 micros

Bomba de agua bruta conjaula fictadory mariguera de 30m Bastidor autoportante Sistema de desinfección Sistema de desimección Por dosficación de hipociónio 3 Membranas de ósmosis Para alta salinidad con bomba de alta presión

Altura 950 mm Ancho 900 mm Longitud 1700 mm Peso módulo 200 kg Consumo eléctrico máx 9 kw Conexión 230V 50Hz / 60Hz Producción máx 9.600 - 16.800 l/dfa Producción 400-700 l/h