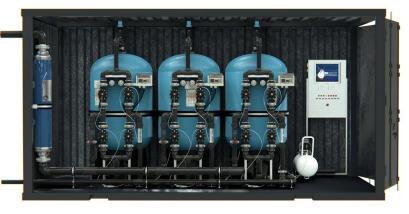

## Containers up to 60m3h

up to 30m3h

### Custom containers

## **Containers**

POSSIBLE TREATMENT LINE INSTALLATIONS

TREATED TANK

Capacity to store water during non-working hours in order to

reduce the equipment to lower

Production flow rate less than the maximum peak working flow rate.