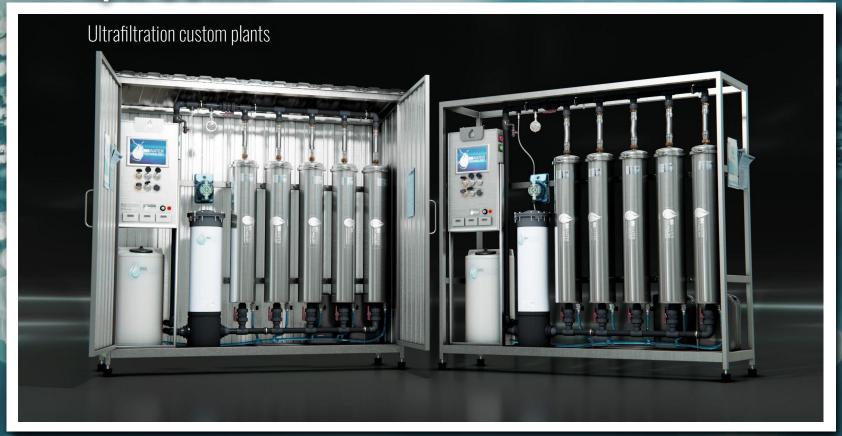

opas en ósmosis aqua rescriendo particulas, sales microgización del plus tecnologías, y arrestere du principalmento virus, tulho promotivas indicada por la Oparación Mundal dela Salud.

Los equipos se integran en un bastidor compacto, robusto y de fácil manejo, construido enteramente en acero inoxidable para una instalación agil e intuitiva hasta en terrenos accidentados y





plantasdeosmosir

**UF** 3000

Ultrafiltration membranes Inlet / outlet hoses - Self sustainable Portable - Easy use - Automated workflow

up to 0.7m3h



for Rivers, boreholes, lakes, rain water, floods, surface water...

**UF** 3000

## up to 0.7m3h







Solar powered





Solar powered

# up to 10m3h

### Custom closed cabinet



up to 15m3h

### Custom closed cabinet



up to 30m3h

### Custom closed cabinet



## Custom open steel frame







up to 30m3h

## Custom frame



## Free equipments



## Containers up to 60m3h





up to 30m3h

### Custom containers



## **Containers**













POSSIBLE TREATMENT LINE INSTALLATIONS

TREATED TANK

Capacity to store water during non-working hours in order to

reduce the equipment to lower

Production flow rate less than the maximum peak working flow rate.

Need for an extra pumping unit to supply the system.