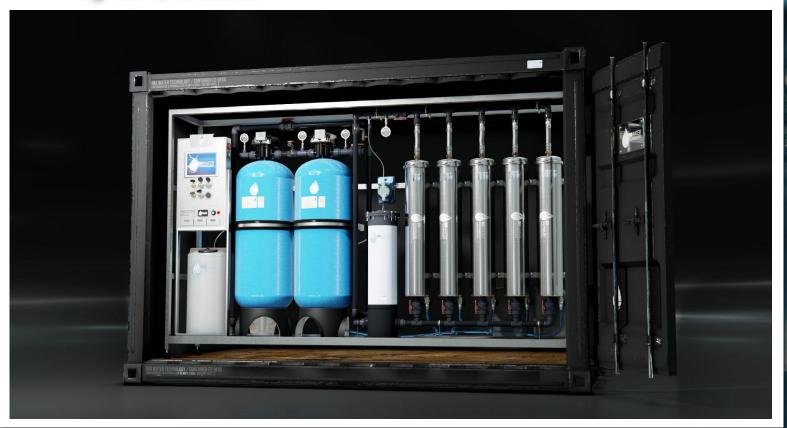

### Custom closed cabinet

up to 15m3h

### Custom closed cabinet

up to 30m3h

### Custom closed cabinet