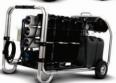

**UF** 3000

Ultrafiltration membranes Inlet / outlet hoses - Self sustainable Portable - Easy use - Automated workflow

up to 0.7m3h

for Rivers, boreholes, lakes, rain water, floods, surface water...

**UF** 3000