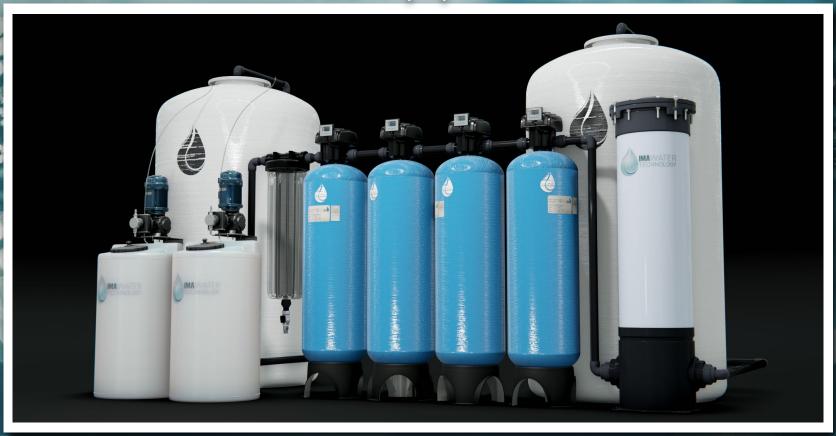

arrestere du principalmento virus, tulho promotivas indicada por la Oparación Mundal dela Salud.

Los equipos se integran en un bastidor compacto, robusto y de fácil manejo, construido enteramente en acero inoxidable para una instalación agil e intuitiva hasta en terrenos accidentados y





plantasdeosmosir

**UF** 3000

Ultrafiltration membranes Inlet / outlet hoses - Self sustainable Portable - Easy use - Automated workflow

up to 0.7m3h



for Rivers, boreholes, lakes, rain water, floods, surface water...

**UF** 3000

## up to 0.7m3h







Solar powered





Solar powered

# up to 10m3h

### Custom closed cabinet



up to 15m3h

### Custom closed cabinet



up to 30m3h

### Custom closed cabinet



## Custom open steel frame







up to 30m3h

## Custom frame



## Free equipments



## Containers up to 60m3h





up to 30m3h

### Custom containers



## **Containers**













POSSIBLE TREATMENT LINE INSTALLATIONS

TREATED TANK

Capacity to store water during non-working hours in order to

reduce the equipment to lower

Production flow rate less than the maximum peak working flow rate.

Need for an extra pumping unit to supply the system.