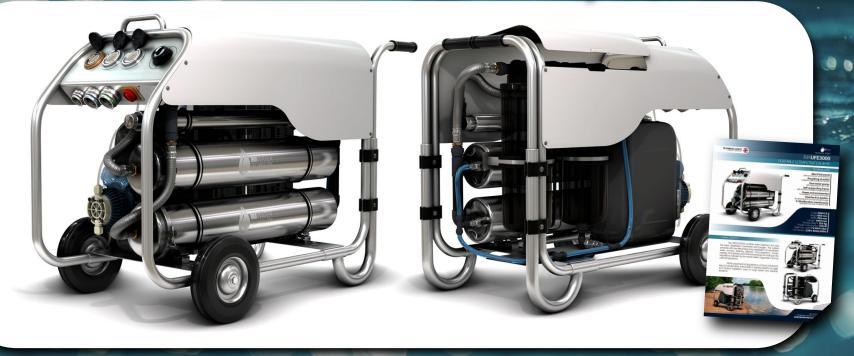

## up to 0.7m3h

IMAUFE3000

PORTABLE ULTRAFILTRATION 3m³/h

### TECHNICAL DATA

Electrical panel start-up shutdown and monitoring Roughing of solids 2 Filtration units of 25 and 50 microns Raw water pump with cage float and 30m hose Self-supporting frame with handle and wheels for easy transport Hoses and accessories
For installation connection and supply

Disinfection system By ultraviolet lamp and hypochiorite dosage 2 Ultrafiltration membranes Washable and made of stainless steel

Outlet 3000 l/h
Height 950 mm
With 750 mm
Length 1400 mm
Module weight 150 kg
Power consumption 700 W
Daily max cullet 72,000 l/day
Connection 230V 50Hz/60Hz

### CHARACTERISTICS

The MALIFE3000 portable water treatment unit uses the latest utrailtration membrane technologies. The system achieves, with very little energy, the potablisation of natural tresh water sources, teraining particles, microorganisms, viruses, utubidity, microplastics and chemical residues according to the regulations indicated by the World Health Organisation and by regulations indicated by the World Health Organisation and by national regulations.

All this equipment is integrated in a compact robust and easy to handle frame, but the entrely in stainless steel for an aglie and intuitive installation, even in rough terrain and adverse

IMAOE700 ÓSMOSIS PORTATIL 0,7m³/h