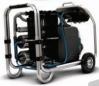

Need for an extra pumping unit to supply the system.

**OE** 700

Compact reverse osmosis - Included pumps Inlet / outlet hoses - Self sustainable Portable - Easy use - Automated workflow

up to 0.7m3h

for Rivers, boreholes, lakes, floods, rain water, brackish water...

**OE** 700

### TECHNICAL DATA

Electrical panel start-up shutdown and monitoring Roughing of solids 2 Filtration units of 25 and 50 microns Raw water pump with cage float and 30m hose Self-supporting frame with handle and wheels for easy transport Hoses and accessories
For installation connection and supply