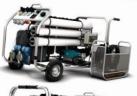

## up to 0.7m3h

IMAUFE3000

PORTABLE ULTRAFILTRATION 3m³/h

Disinfection system By ultraviolet lamp and hypochiorite dosage 2 Ultrafiltration membranes Washable and made of stainless steel

Outlet 3000 l/h
Height 950 mm
With 750 mm
Length 1400 mm
Module weight 150 kg
Power consumption 700 W
Daily max cullet 72,000 l/day
Connection 230V 50Hz/60Hz

### CHARACTERISTICS

The MALIFE3000 portable water treatment unit uses the latest utrailtration membrane technologies. The system achieves, with very little energy, the potablisation of natural tresh water sources, teraining particles, microorganisms, viruses, utubidity, microplastics and chemical residues according to the regulations indicated by the World Health Organisation and by regulations indicated by the World Health Organisation and by national regulations.