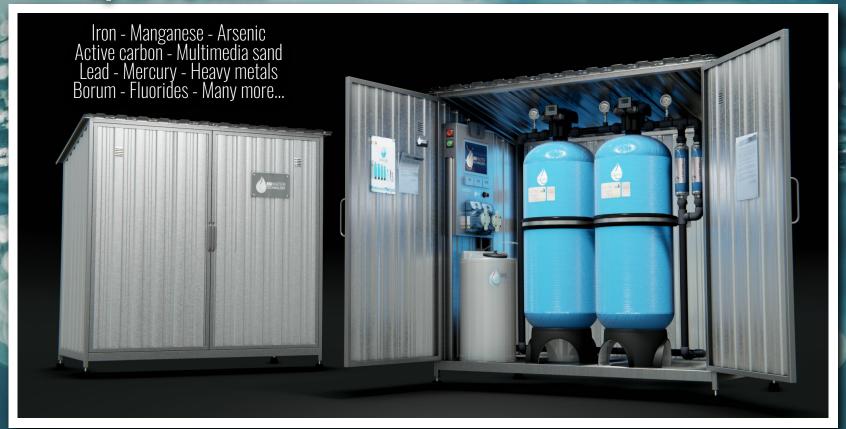

### Custom closed cabinet

up to 15m3h

### Custom closed cabinet

up to 30m3h

### Custom closed cabinet

## Containers up to 60m3h

up to 30m3h

### Custom containers