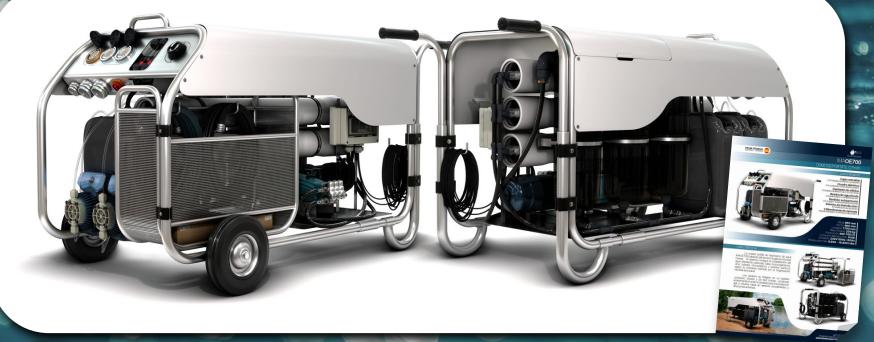

Need for an extra pumping unit to supply the system.

**OE** 700

Compact reverse osmosis - Included pumps Inlet / outlet hoses - Self sustainable Portable - Easy use - Automated workflow

up to 0.7m3h

for Rivers, boreholes, lakes, floods, rain water, brackish water...

**OE** 700

## up to 0.7m3h

IMAUFE3000

PORTABLE ULTRAFILTRATION 3m³/h

**UF** 3000

Ultrafiltration membranes Inlet / outlet hoses - Self sustainable Portable - Easy use - Automated workflow

up to 0.7m3h

for Rivers, boreholes, lakes, rain water, floods, surface water...

**UF** 3000