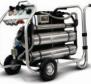

**UF** 3000

Ultrafiltration membranes Inlet / outlet hoses - Self sustainable Portable - Easy use - Automated workflow

up to 0.7m3h

for Rivers, boreholes, lakes, rain water, floods, surface water...

**UF** 3000