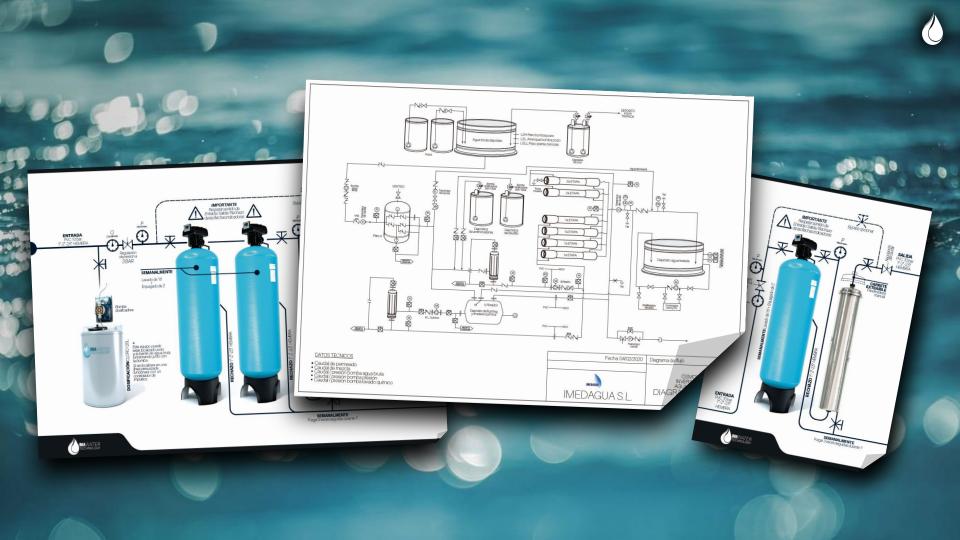

POSSIBLE TREATMENT LINE INSTALLATIONS

TREATED TANK

Capacity to store water during non-working hours in order to

reduce the equipment to lower

Production flow rate less than the maximum peak working flow rate.

Need for an extra pumping unit to supply the system.

**OE** 700

Compact reverse osmosis - Included pumps Inlet / outlet hoses - Self sustainable Portable - Easy use - Automated workflow

up to 0.7m3h

for Rivers, boreholes, lakes, floods, rain water, brackish water...

## **Containers**

POSSIBLE TREATMENT LINE INSTALLATIONS

TREATED TANK

Capacity to store water during non-working hours in order to

reduce the equipment to lower

Production flow rate less than the maximum peak working flow rate.

Need for an extra pumping unit to supply the system.