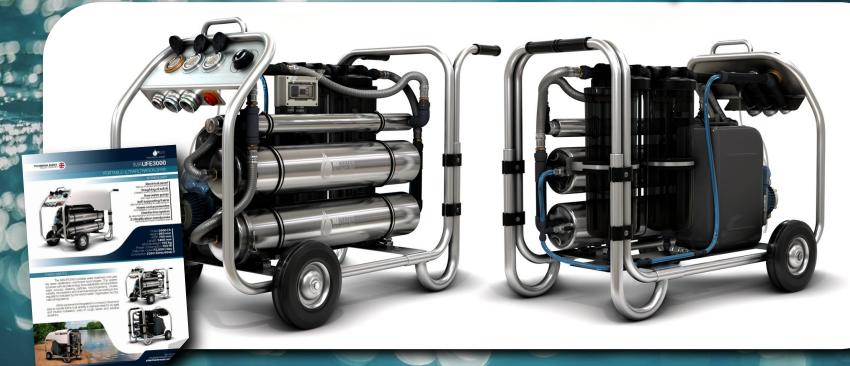

## up to 0.7m3h

IMAUFE3000

PORTABLE ULTRAFILTRATION 3m³/h

### TECHNICAL DATA

Electrical panel start-up shutdown and monitoring Roughing of solids 2 Filtration units of 25 and 50 microns Raw water pump with cage float and 30m hose Self-supporting frame with handle and wheels for easy transport Hoses and accessories
For installation connection and supply

Disinfection system By ultraviolet lamp and hypochiorite dosage 2 Ultrafiltration membranes Washable and made of stainless steel

Outlet 3000 l/h
Height 950 mm
With 750 mm
Length 1400 mm
Module weight 150 kg
Power consumption 700 W
Daily max cullet 72,000 l/day
Connection 230V 50Hz/60Hz

### CHARACTERISTICS

The MALIFE3000 portable water treatment unit uses the latest utrailtration membrane technologies. The system achieves, with very little energy, the potablisation of natural tresh water sources, teraining particles, microorganisms, viruses, utubidity, microplastics and chemical residues according to the regulations indicated by the World Health Organisation and by regulations indicated by the World Health Organisation and by national regulations.

All this equipment is integrated in a compact robust and easy to handle frame, but the entrely in stainless steel for an aglie and intuitive installation, even in rough terrain and adverse

IMAOE700 ÓSMOSIS PORTATIL 0,7m³/h