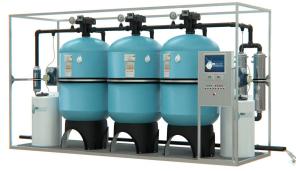

rticulas, sales microgización del plus tecnologías, y arrestere du principalmento virus, tulho promotivas indicada por la Oparación Mundal dela Salud.

Los equipos se integran en un bastidor compacto, robusto y de fácil manejo, construido enteramente en acero inoxidable para una instalación agil e intuitiva hasta en terrenos accidentados y





plantasdeosmosir

**UF** 3000

Ultrafiltration membranes Inlet / outlet hoses - Self sustainable Portable - Easy use - Automated workflow

up to 0.7m3h



for Rivers, boreholes, lakes, rain water, floods, surface water...

**UF** 3000

## up to 0.7m3h







Solar powered





Solar powered

# up to 10m3h

### Custom closed cabinet



up to 15m3h

### Custom closed cabinet



up to 30m3h

### Custom closed cabinet



## Custom open steel frame







up to 30m3h

## Custom frame



## Free equipments



## Containers up to 60m3h





up to 30m3h

### Custom containers



## **Containers**













POSSIBLE TREATMENT LINE INSTALLATIONS

TREATED TANK

Capacity to store water during non-working hours in order to

reduce the equipment to lower

Production flow rate less than the maximum peak working flow rate.

Need for an extra pumping unit to supply the system.