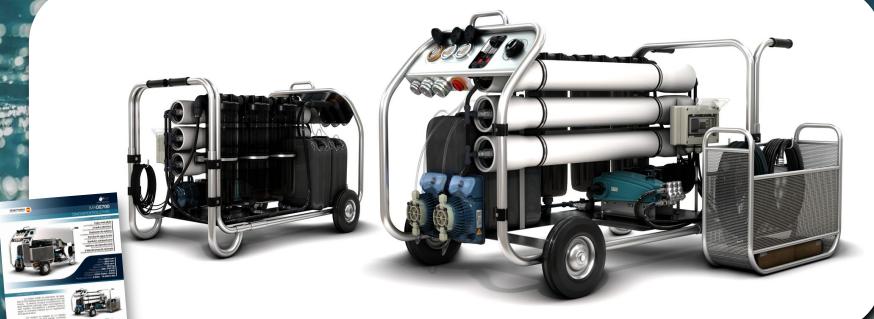

Need for an extra pumping unit to supply the system.

**OE** 700

Compact reverse osmosis - Included pumps Inlet / outlet hoses - Self sustainable Portable - Easy use - Automated workflow

up to 0.7m3h

for Rivers, boreholes, lakes, floods, rain water, brackish water...

**OE** 700

## up to 0.7m3h

IMAUFE3000

PORTABLE ULTRAFILTRATION 3m³/h

**UF** 3000

Ultrafiltration membranes Inlet / outlet hoses - Self sustainable Portable - Easy use - Automated workflow

up to 0.7m3h

for Rivers, boreholes, lakes, rain water, floods, surface water...

**UF** 3000