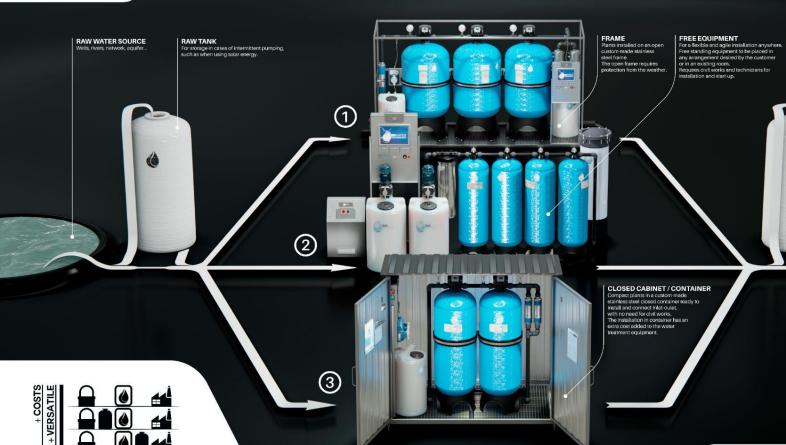

POSSIBLE TREATMENT LINE INSTALLATIONS

TREATED TANK

Capacity to store water during non-working hours in order to

reduce the equipment to lower

Production flow rate less than the maximum peak working flow rate.

### Custom closed cabinet

up to 15m3h

### Custom closed cabinet

up to 30m3h

### Custom closed cabinet

## Custom open steel frame

up to 30m3h

## Custom frame

## Free equipments

## **Containers**

POSSIBLE TREATMENT LINE INSTALLATIONS

TREATED TANK

Capacity to store water during non-working hours in order to

reduce the equipment to lower

Production flow rate less than the maximum peak working flow rate.

Need for an extra pumping unit to supply the system.