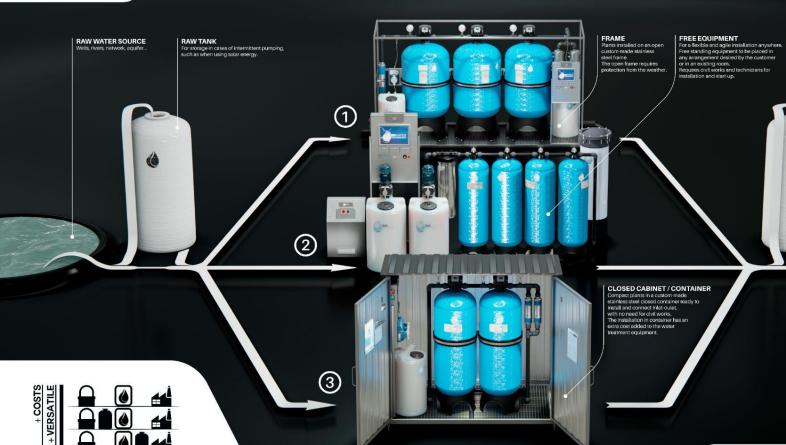

POSSIBLE TREATMENT LINE INSTALLATIONS

TREATED TANK

Capacity to store water during non-working hours in order to

reduce the equipment to lower

Production flow rate less than the maximum peak working flow rate.

## Free equipments

## **Containers**

POSSIBLE TREATMENT LINE INSTALLATIONS

TREATED TANK

Capacity to store water during non-working hours in order to

reduce the equipment to lower

Production flow rate less than the maximum peak working flow rate.

Need for an extra pumping unit to supply the system.