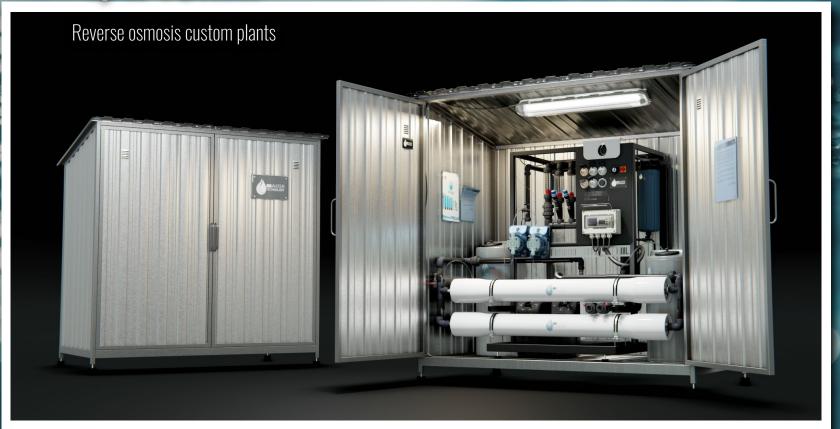

s en ósmosis muesta a sistema consigue la opas en ósmosis aqua rescriendo particulas, sales microgización del plus tecnologías, y arrestere du principalmento virus, tulho promotivas indicada por la Oparación Mundal dela Salud.

Los equipos se integran en un bastidor compacto, robusto y de fácil manejo, construido enteramente en acero inoxidable para una instalación agil e intuitiva hasta en terrenos accidentados y





plantasdeosmosir

**UF** 3000

Ultrafiltration membranes Inlet / outlet hoses - Self sustainable Portable - Easy use - Automated workflow

up to 0.7m3h



for Rivers, boreholes, lakes, rain water, floods, surface water...

**UF** 3000

## up to 0.7m3h







Solar powered





Solar powered

# up to 10m3h

### Custom closed cabinet



up to 15m3h

### Custom closed cabinet



up to 30m3h

### Custom closed cabinet



## Custom open steel frame







up to 30m3h

## Custom frame



## Free equipments



## Containers up to 60m3h





up to 30m3h

### Custom containers



## **Containers**













POSSIBLE TREATMENT LINE INSTALLATIONS

TREATED TANK

Capacity to store water during non-working hours in order to

reduce the equipment to lower

Production flow rate less than the maximum peak working flow rate.

Need for an extra pumping unit to supply the system.