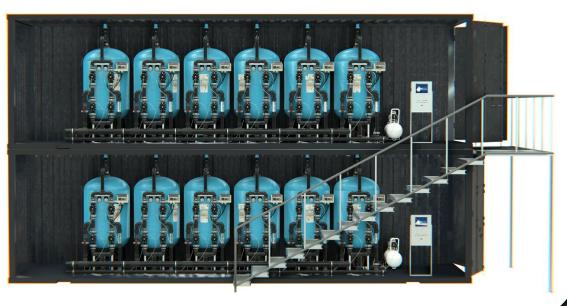

us, tulho promotivas indicada por la Oparación Mundal dela Salud.

Los equipos se integran en un bastidor compacto, robusto y de fácil manejo, construido enteramente en acero inoxidable para una instalación agil e intuitiva hasta en terrenos accidentados y





plantasdeosmosir

**UF** 3000

Ultrafiltration membranes Inlet / outlet hoses - Self sustainable Portable - Easy use - Automated workflow

up to 0.7m3h



for Rivers, boreholes, lakes, rain water, floods, surface water...

**UF** 3000

## up to 0.7m3h







Solar powered





Solar powered

# up to 10m3h

### Custom closed cabinet



up to 15m3h

### Custom closed cabinet



up to 30m3h

### Custom closed cabinet



## Custom open steel frame







up to 30m3h

## Custom frame



## Free equipments



## Containers up to 60m3h





up to 30m3h

### Custom containers



## **Containers**













POSSIBLE TREATMENT LINE INSTALLATIONS

TREATED TANK

Capacity to store water during non-working hours in order to

reduce the equipment to lower

Production flow rate less than the maximum peak working flow rate.

Need for an extra pumping unit to supply the system.