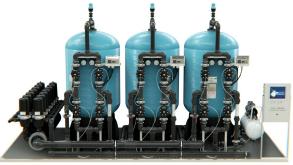

particulas, sales microgización del plus tecnologías, y arrestere du principalmento virus, tulho promotivas indicada por la Oparación Mundal dela Salud.

Los equipos se integran en un bastidor compacto, robusto y de fácil manejo, construido enteramente en acero inoxidable para una instalación agil e intuitiva hasta en terrenos accidentados y





plantasdeosmosir

**UF** 3000

Ultrafiltration membranes Inlet / outlet hoses - Self sustainable Portable - Easy use - Automated workflow

up to 0.7m3h



for Rivers, boreholes, lakes, rain water, floods, surface water...

**UF** 3000

## up to 0.7m3h







Solar powered





Solar powered

# up to 10m3h

### Custom closed cabinet



up to 15m3h

### Custom closed cabinet



up to 30m3h

### Custom closed cabinet



## Custom open steel frame







up to 30m3h

## Custom frame



## Free equipments



## Containers up to 60m3h





up to 30m3h

### Custom containers



## **Containers**













POSSIBLE TREATMENT LINE INSTALLATIONS

TREATED TANK

Capacity to store water during non-working hours in order to

reduce the equipment to lower

Production flow rate less than the maximum peak working flow rate.

Need for an extra pumping unit to supply the system.