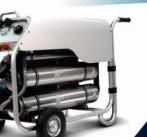

## up to 0.7m3h

IMAUFE3000

PORTABLE ULTRAFILTRATION 3m³/h

### CHARACTERISTICS

The MALIFE3000 portable water treatment unit uses the latest utrailtration membrane technologies. The system achieves, with very little energy, the potablisation of natural tresh water sources, teraining particles, microorganisms, viruses, utubidity, microplastics and chemical residues according to the regulations indicated by the World Health Organisation and by regulations indicated by the World Health Organisation and by national regulations.