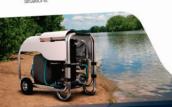

Need for an extra pumping unit to supply the system.

**OE** 700

Compact reverse osmosis - Included pumps Inlet / outlet hoses - Self sustainable Portable - Easy use - Automated workflow

up to 0.7m3h

for Rivers, boreholes, lakes, floods, rain water, brackish water...

All this equipment is integrated in a compact robust and easy to handle frame, but the entrely in stainless steel for an aglie and intuitive installation, even in rough terrain and adverse

IMAOE700 ÓSMOSIS PORTATIL 0,7m³/h