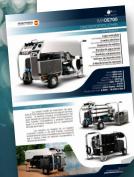

Need for an extra pumping unit to supply the system.

**OE** 700

Compact reverse osmosis - Included pumps Inlet / outlet hoses - Self sustainable Portable - Easy use - Automated workflow

up to 0.7m3h

for Rivers, boreholes, lakes, floods, rain water, brackish water...

### TECHNICAL DATA

Electrical panel start-up shutdown and monitoring Roughing of solids 2 Filtration units of 25 and 50 microns Raw water pump with cage float and 30m hose Self-supporting frame with handle and wheels for easy transport Hoses and accessories
For installation connection and supply

Disinfection system By ultraviolet lamp and hypochiorite dosage 2 Ultrafiltration membranes Washable and made of stainless steel

Outlet 3000 l/h
Height 950 mm
With 750 mm
Length 1400 mm
Module weight 150 kg
Power consumption 700 W
Daily max cullet 72,000 l/day
Connection 230V 50Hz/60Hz