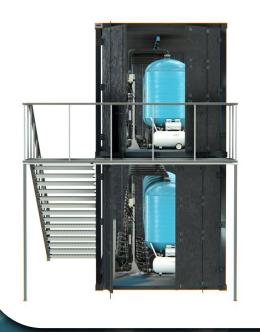

irus, tulho promotivas indicada por la Oparación Mundal dela Salud.

Los equipos se integran en un bastidor compacto, robusto y de fácil manejo, construido enteramente en acero inoxidable para una instalación agil e intuitiva hasta en terrenos accidentados y





plantasdeosmosir

**UF** 3000

Ultrafiltration membranes Inlet / outlet hoses - Self sustainable Portable - Easy use - Automated workflow

up to 0.7m3h



for Rivers, boreholes, lakes, rain water, floods, surface water...

**UF** 3000

## up to 0.7m3h







Solar powered





Solar powered

# up to 10m3h

### Custom closed cabinet



up to 15m3h

### Custom closed cabinet



up to 30m3h

### Custom closed cabinet



## Custom open steel frame







up to 30m3h

## Custom frame



## Free equipments



## Containers up to 60m3h





up to 30m3h

### Custom containers



## **Containers**













POSSIBLE TREATMENT LINE INSTALLATIONS

TREATED TANK

Capacity to store water during non-working hours in order to

reduce the equipment to lower

Production flow rate less than the maximum peak working flow rate.

Need for an extra pumping unit to supply the system.