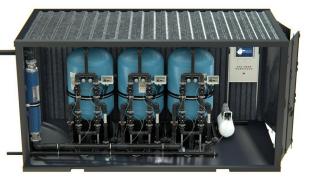

Salud.

Los equipos se integran en un bastidor compacto, robusto y de fácil manejo, construido enteramente en acero inoxidable para una instalación agil e intuitiva hasta en terrenos accidentados y





plantasdeosmosir

**UF** 3000

Ultrafiltration membranes Inlet / outlet hoses - Self sustainable Portable - Easy use - Automated workflow

up to 0.7m3h



for Rivers, boreholes, lakes, rain water, floods, surface water...

**UF** 3000

## up to 0.7m3h







Solar powered





Solar powered

# up to 10m3h

### Custom closed cabinet



up to 15m3h

### Custom closed cabinet



up to 30m3h

### Custom closed cabinet



## Custom open steel frame







up to 30m3h

## Custom frame



## Free equipments



## Containers up to 60m3h





up to 30m3h

### Custom containers



## **Containers**













POSSIBLE TREATMENT LINE INSTALLATIONS

TREATED TANK

Capacity to store water during non-working hours in order to

reduce the equipment to lower

Production flow rate less than the maximum peak working flow rate.

Need for an extra pumping unit to supply the system.