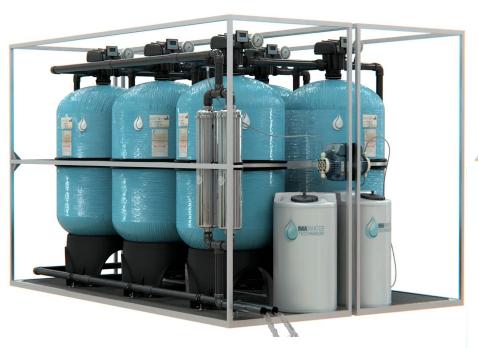

o particulas, sales microgización del plus tecnologías, y arrestere du principalmento virus, tulho promotivas indicada por la Oparación Mundal dela Salud.

Los equipos se integran en un bastidor compacto, robusto y de fácil manejo, construido enteramente en acero inoxidable para una instalación agil e intuitiva hasta en terrenos accidentados y





plantasdeosmosir

**UF** 3000

Ultrafiltration membranes Inlet / outlet hoses - Self sustainable Portable - Easy use - Automated workflow

up to 0.7m3h



for Rivers, boreholes, lakes, rain water, floods, surface water...

**UF** 3000

## up to 0.7m3h







Solar powered





Solar powered

# up to 10m3h

### Custom closed cabinet



up to 15m3h

### Custom closed cabinet



up to 30m3h

### Custom closed cabinet



## Custom open steel frame







up to 30m3h

## Custom frame



## Free equipments



## Containers up to 60m3h





up to 30m3h

### Custom containers



## **Containers**













POSSIBLE TREATMENT LINE INSTALLATIONS

TREATED TANK

Capacity to store water during non-working hours in order to

reduce the equipment to lower

Production flow rate less than the maximum peak working flow rate.

Need for an extra pumping unit to supply the system.