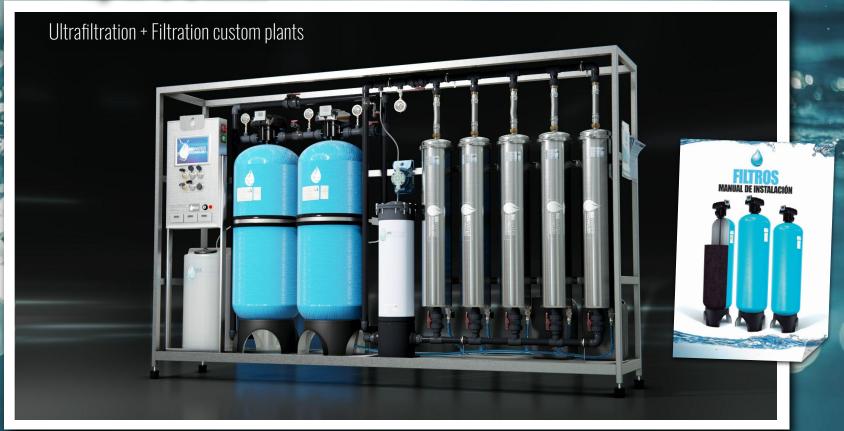

l plus tecnologías, y arrestere du principalmento virus, tulho promotivas indicada por la Oparación Mundal dela Salud.

Los equipos se integran en un bastidor compacto, robusto y de fácil manejo, construido enteramente en acero inoxidable para una instalación agil e intuitiva hasta en terrenos accidentados y





plantasdeosmosir

**UF** 3000

Ultrafiltration membranes Inlet / outlet hoses - Self sustainable Portable - Easy use - Automated workflow

up to 0.7m3h



for Rivers, boreholes, lakes, rain water, floods, surface water...

**UF** 3000

## up to 0.7m3h







Solar powered





Solar powered

# up to 10m3h

### Custom closed cabinet



up to 15m3h

### Custom closed cabinet



up to 30m3h

### Custom closed cabinet



## Custom open steel frame







up to 30m3h

## Custom frame



## Free equipments



## Containers up to 60m3h





up to 30m3h

### Custom containers



## **Containers**













POSSIBLE TREATMENT LINE INSTALLATIONS

TREATED TANK

Capacity to store water during non-working hours in order to

reduce the equipment to lower

Production flow rate less than the maximum peak working flow rate.

Need for an extra pumping unit to supply the system.