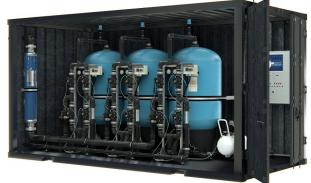

## Containers up to 60m3h

up to 30m3h

### Custom containers

## **Containers**

POSSIBLE TREATMENT LINE INSTALLATIONS

TREATED TANK

Capacity to store water during non-working hours in order to

reduce the equipment to lower

Production flow rate less than the maximum peak working flow rate.