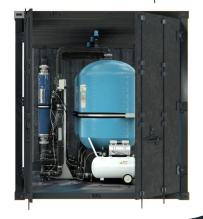

### Custom closed cabinet

up to 15m3h

### Custom closed cabinet

up to 30m3h

### Custom closed cabinet